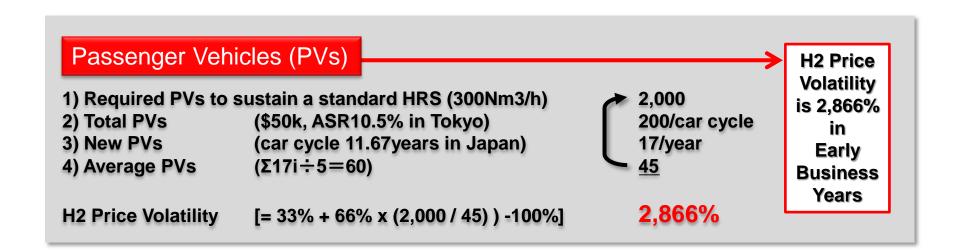

h will allow Nissan to start "full-scale" FCEV business

## Mission

- ✓ FC Supply-Chain
- ✓ FC Manufacturing
- ✓ HRSs
- ✓ Customers

(Nissan)

(Nissan)

(Partner)

(All)

### Our biggest and immediate concern:

# Mission

- √ FC Supply-Chain
- √ FC Manufacturing
- **✓** HRSs
- ✓ Customers

(Nissan)

(Nissan)

(Partner)

(All)

#### **New Zealand in 1980s**



# **Energy Supply Responsibility**

# Let's overview H2 Key Figures

#### **Ideal Price = 100% Utilization Factor**

Gasoline

100km → about €10



**H2** 100km → about €10



Inherently, Hydrogen Price can rise easier than Gasoline Price

## **GRSs have 2,000 customers**



## HRSs wish to have the same capacity





## \$50k over customers in rich Tokyo



## HRSs wish to have the same capacity?



## Calculated rising cost of H2



## Calculated rising cost of H2





# Learn from Gasoline History

### Historical No. of vehicles per site



#### What is Portable

#### 20 ICEVs per portable GRS

- 600L tank capacity
- 380L refill x 52 weeks

#### Significant annual production

- Portable 3,000 (1970)
- Stationary 2,400 (1970)





元売各社向けの念 (ポータブル) 計量機 (昭和26年)

# Social Science Team: Recommendation to the board

Nissan should support "De-risk" ideas in H2 Mobility France



#### Where is "business"?



#### **4 Essential Conditions**

# Mission

- ✓ FC Supply-Chain
- ✓ FC Manufacturing
- ✓ HRSs
- ✓ Customers

(Nissan)

(Nissan)

(Partner)

(All)



Thank you for your attention