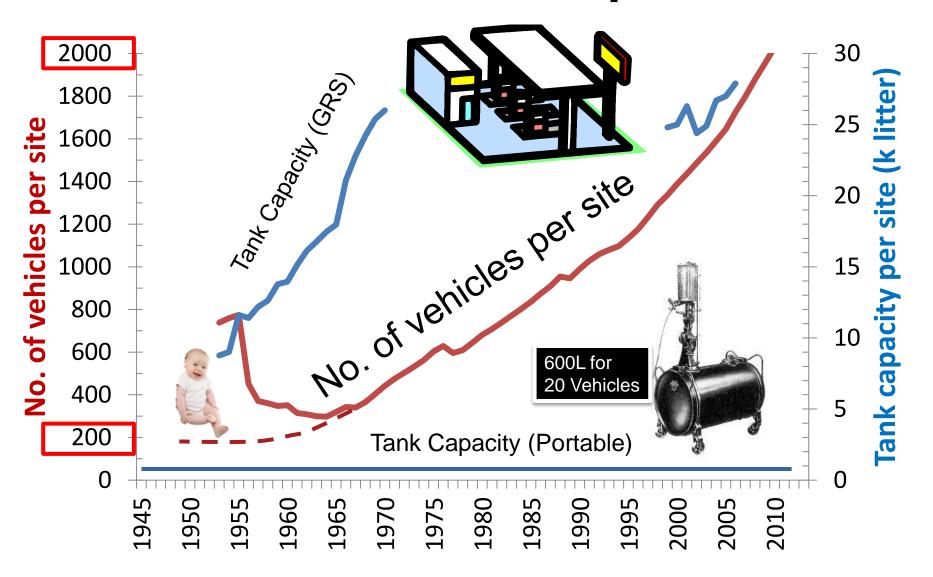

### Historical No. of vehicles per site

#### What is Portable

#### 20 ICEVs per portable GRS

- 600L tank capacity
- 380L refill x 52 weeks