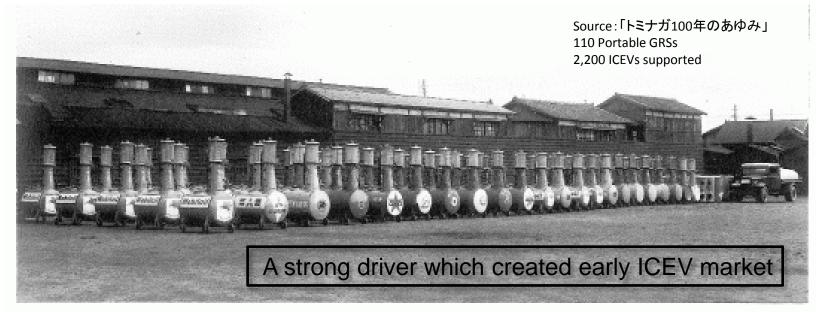

#### What is Portable

#### 20 ICEVs per portable GRS

- 600L tank capacity
- 380L refill x 52 weeks