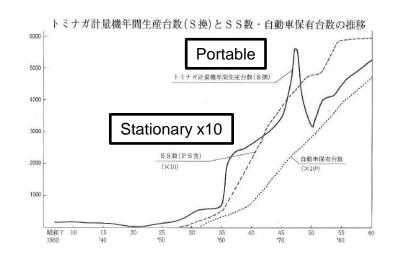

#### Significant annual production

- Portable 3,000 (1970)
- Stationary 2,400 (1970)

元売各社向けの念 (ポータブル) 計量機 (昭和26年)