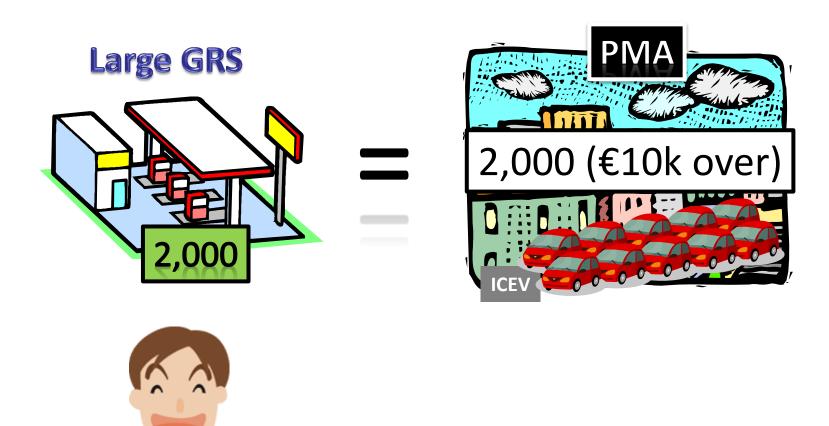

## **GRSs have 2,000 customers**

## HRSs wish to have the same capacity

## \$50k over customers in rich Tokyo

## HRSs wish to have the same capacity?