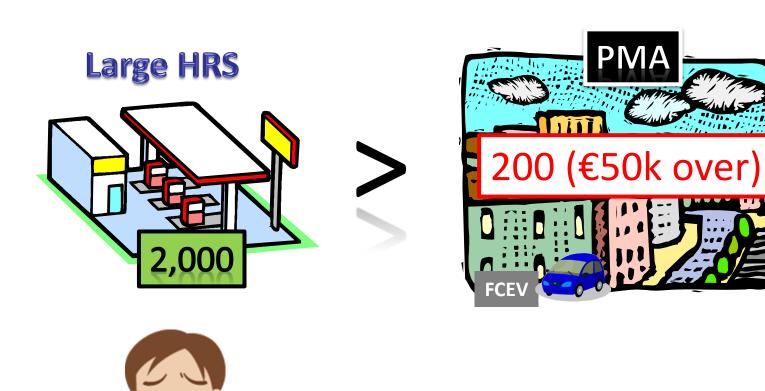

## **GRSs have 2,000 customers**

## HRSs wish to have the same capacity

## \$50k over customers in rich Tokyo

## HRSs wish to have the same capacity?